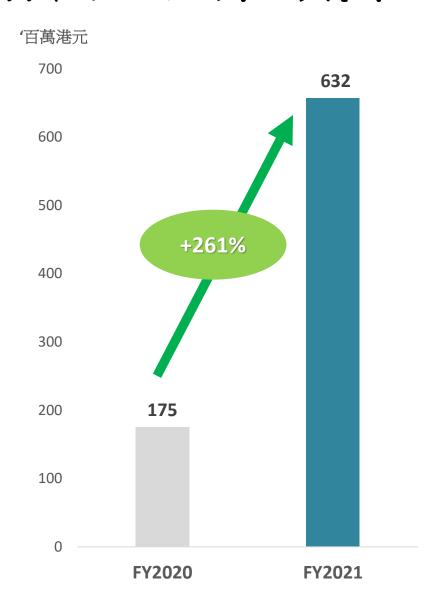

#### 增長-營業額(筆記型電腦產品)

FY2021,筆記型電腦(多數為AVITA品牌)數量超過20萬部

足證AVITA筆記型電腦的受歡迎程度及消費者認可度高